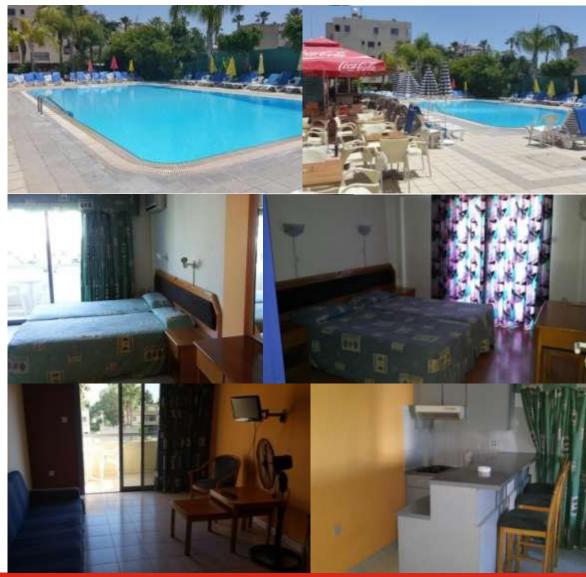

#### **Rooms**

Studios for 2-3 people or 1-bedroom apartments for 4 people. All studios and apartments have a balcony and come with a flat-screen TV and air conditioning. They also have a kitchenette with cooking hobs and fridge, and a bathroom with a bath.

### **Facilities**

- •Free Wi-Fi in all areas
- •Garden with sun beds
- Large swimming pool
- Snack bar
- Air-conditioned rooms with balcony