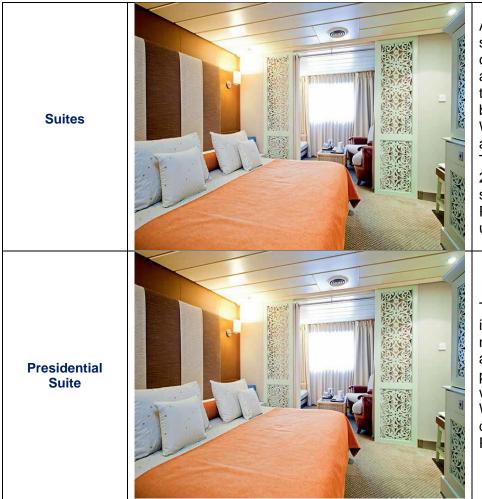

## **THOMSON SPIRIT**

All suites have a king size bed, a separate lounge area with sofa (which converts to a bed and can comfortably accomodate a third person), chair & table, 2 full length wardrobes, en suite bathroom with shower over bath and WC, bathrobes, mini bar, hairdryer, safe at a charge, picture window and colour TV. Suite sizes are between 26 and 27m<sup>2</sup>. Please note: The view from some suites may be obstructed by lifeboats. Prebook your cabin to guarantee an unobstructed view.

The Presidential Suite on Eagle Deck 9 is the ultimate cabin on the ship - why not treat yourself if you are celebrating a special occasion? It features a CD player, DVD player, 1 bathroom with whirlpool bath, shower and separate WC, picture windows, mini bar, safety deposit box and colour TV. The Presidential Suite is 40m<sup>2</sup>.