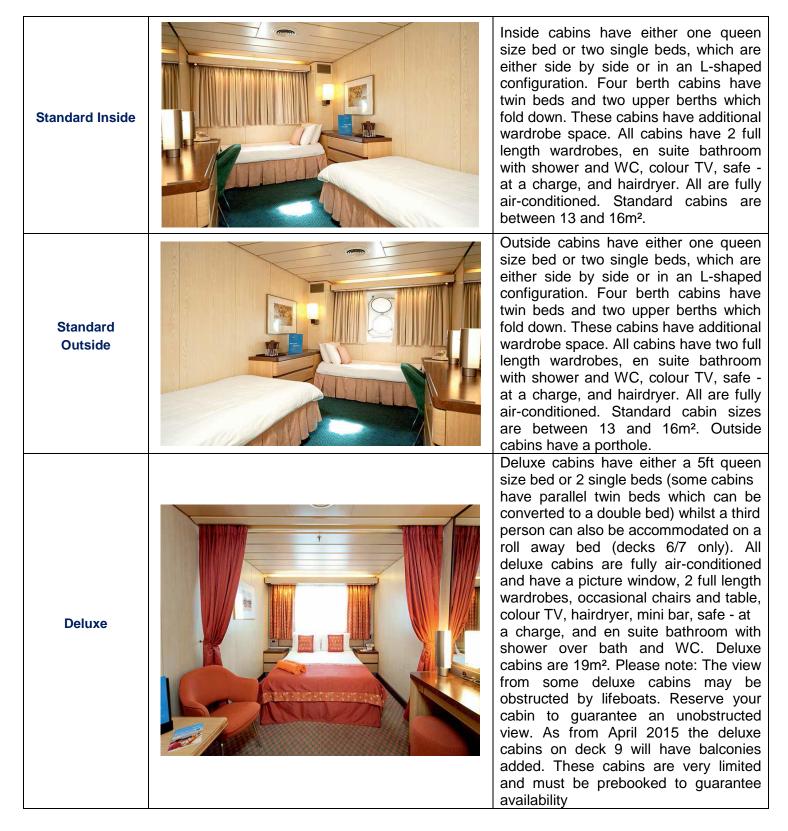

## **Cabins description**

## **THOMSON SPIRIT**





All suites have a king size bed, a separate lounge area with sofa (which converts to a bed and can comfortably accomodate a third person), chair & table, 2 full length wardrobes, en suite bathroom with shower over bath and WC, bathrobes, mini bar, hairdryer, safe at a charge, picture window and colour TV. Suite sizes are between 26 and 27m<sup>2</sup>. Please note: The view from some suites may be obstructed by lifeboats. Prebook your cabin to guarantee an unobstructed view.

The Presidential Suite on Eagle Deck 9 is the ultimate cabin on the ship - why not treat yourself if you are celebrating a special occasion? It features a CD player, DVD player, 1 bathroom with whirlpool bath, shower and separate WC, picture windows, mini bar, safety deposit box and colour TV. The Presidential Sui